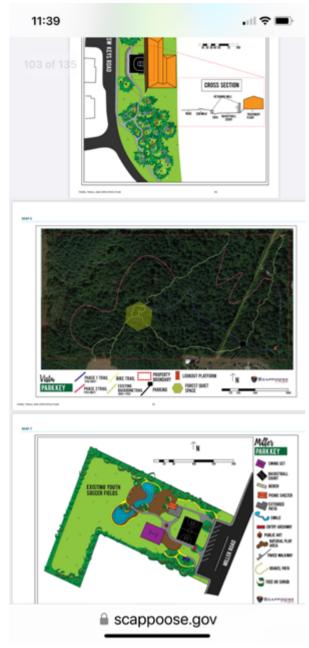

would receive.

Also, some have said there wasn't anything in our Master Plan referencing this access. Enclosed are two pictures all the way back from the Scappoose 2017 Master plan showing the parking lot and road and also a paragraph on how the Bella Vista access was explored but it posed emergency vehicle risks and that the Luma Vista residents should be notified as it will lead to increased trip counts. So they were aware or at least should have been.